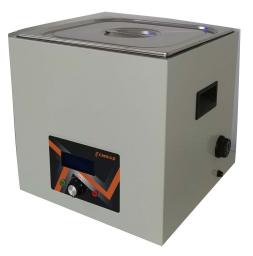

## **EPS 10 Plasma Thawer**

• Monoblock inner Chamber.

www.emsas-as.com.t

- The device is designed for thawing out and warming plasma, blood and stem cells.
- The device performs melting process with the watery system. Water is constantly circulated in the device. Therefore, homogeneous heat distribution is provided in the device.
- The water fillable chamber offers a capacity of 20 Liter. Thawing capacity is 6 bags (450ml each)
- The water can be drained quickly by the drainage system used in device.
- User can adjust the desired set value with a sensitivity of 0.1°C.
- The device has a programmable cycle. Optionally, this number of cycles can be increased according to the user's request.
- PID control system had used in the device. User can kept the temperature of water stable by PID control system.
- NTC type sensor is used in the device to detect the temperature of the water.
- Inner chamber is made of stainless steel with rounded corners to reduce the risk of contamination in the device.
- The heat adjustment can be performed by the user itself. 15°C/ 45°C

| SPECIFICATIONS                    |                                                |                                         |                                                                                         |
|-----------------------------------|------------------------------------------------|-----------------------------------------|-----------------------------------------------------------------------------------------|
| Controller                        |                                                | Application, Rating and Electrical Data |                                                                                         |
| Temperature Adjustment Range      | 15°C/45°C                                      | Application                             | Thawing frozen blood products and other medical,<br>biological, and scientific products |
| Temperature Measurement Sensivity | 0,1°C                                          | Volume                                  | 20 liters                                                                               |
| Safety Thermostat                 | 30°C/90°C                                      | Thawing Capacity                        | 6 bags(450ml each)                                                                      |
| Set Point                         | +37°C                                          | Drainage System                         | +                                                                                       |
| Controller Type                   | PID                                            | Electrical Power                        | 220-240V/50 Hz                                                                          |
| Independent Controls              | Basket                                         | Indoor/Outdoor Use                      | Indoor use only                                                                         |
| Set Time / Cycle Time             | Displayed in minutes                           | Dimensions and Construction             |                                                                                         |
| Programmable Cycles               | 1 Time (Optionally can be increased)           | Internal Dimensions (w x h x d)mm       | 327*298*200                                                                             |
| High Temperature Alarm            | Audible and visual                             | External Dimension (w x h x d)mm        | 367*338*352                                                                             |
| Sensor Type                       | NTC                                            | Outer Surface                           | Electrostatic Painted Stainless Steel                                                   |
| Cycle Pause / Resume              | Yes                                            | Chamber Material                        | Stainless steel                                                                         |
| Timer                             | up to 99 minutes (Optionally can be increased) | Basket Material                         | Stainless steel                                                                         |
| Power                             | 300-350 Watt                                   | Net Weight                              | (18 kg)                                                                                 |
| Cover                             | Stainless Steel                                | Warranty                                |                                                                                         |
| Interface                         | LED Display                                    | Standard                                | 2 years                                                                                 |