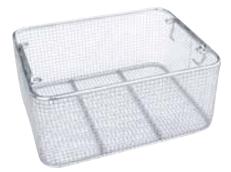

- The indefinite operating mode in the device will be activated if the timer set to 0 minutes.
- The Plasma Thawer alerts you with visual and audio signals when the lower and upper temperature limits are exceeded.
- The stainless steel basket in the chamber offers ideal store opportunity for the blood bags and blood components.
- Stainless Steel basket used in the device to place blood bags.
- The device operates with 220V/50Hz.
- The power consumption of the device is 300 350 Watts.
- The heating items do not interfere with the blood components

| SPECIFICATIONS                    |                                                |                                         |                                                                                         |
|-----------------------------------|------------------------------------------------|-----------------------------------------|-----------------------------------------------------------------------------------------|
| Controller                        |                                                | Application, Rating and Electrical Data |                                                                                         |
| Temperature Adjustment Range      | 15°C/45°C                                      | Application                             | Thawing frozen blood products and other medical,<br>biological, and scientific products |
| Temperature Measurement Sensivity | 0,1°C                                          | Volume                                  | 20 liters                                                                               |
| Safety Thermostat                 | 30°C/90°C                                      | Thawing Capacity                        | 6 bags(450ml each)                                                                      |
| Set Point                         | +37°C                                          | Drainage System                         | +                                                                                       |
| Controller Type                   | PID                                            | Electrical Power                        | 220-240V/50 Hz                                                                          |
| Independent Controls              | Basket                                         | Indoor/Outdoor Use                      | Indoor use only                                                                         |
| Set Time / Cycle Time             | Displayed in minutes                           | Dimensions and Construction             |                                                                                         |
| Programmable Cycles               | 1 Time (Optionally can be increased)           | Internal Dimensions (w x h x d)mm       | 327*298*200                                                                             |
| High Temperature Alarm            | Audible and visual                             | External Dimension (w x h x d)mm        | 367*338*352                                                                             |
| Sensor Type                       | NTC                                            | Outer Surface                           | Electrostatic Painted Stainless Steel                                                   |
| Cycle Pause / Resume              | Yes                                            | Chamber Material                        | Stainless steel                                                                         |
| Timer                             | up to 99 minutes (Optionally can be increased) | Basket Material                         | Stainless steel                                                                         |
| Power                             | 300-350 Watt                                   | Net Weight                              | (18 kg)                                                                                 |
| Cover                             | Stainless Steel                                | Warranty                                |                                                                                         |
| Interface                         | LED Display                                    | Standard                                | 2 years                                                                                 |